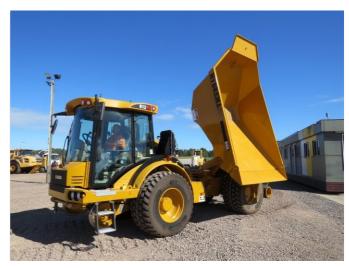

# **HYDREMA | 912GS-RAIL POA**

MODEL

912GS-RAIL

YEAR

2024

**ENGINE HOURS** 

NEW

**TYPE** 

Dump Truck

#### **FEATURES**

Brand new G series model with upgraded cooling system, enhanced interior and angle sensor and tip alarm (for unsafe tipping). Available in Cummins Tier 2 (non AdBlue) or Tier 5

- HYDREMA 912GS-RAIL DUMP TRUCK
   FACTORY MOUNTED RAIL WHEEL SYSTEM,
- OPERATIONAL BOTH ON & OFF RAIL (STD GAUGE ONLY)

  EASY REMOVAL OF THE RAIL WHEEL GEAR FOR STANDARD EARTHMOVING DUTIES
- 5.6M3 HIGH TENSILE STEEL TRAY BODY WITH 10 TONNE CARRYING CAPACITY
- CONSTANT 4WD WITH LSD FRONT DIFF & HYDRAULIC ACTIVATED 100% DIFF LOCK ON REAR
- MULTITIP COMPACT SWIVEL TIP SYSTEM FOR DUMPING WITHIN A 180deg AREA
- COMPACT DESIGN FOR SUPERB OFF-ROAD CAPABILITY

### COMMENTS

Hydrema's 912GS-RAIL combines all the best features and performance from the popular compact dump truck and adds a factory designed & built rail system for high performance both on &