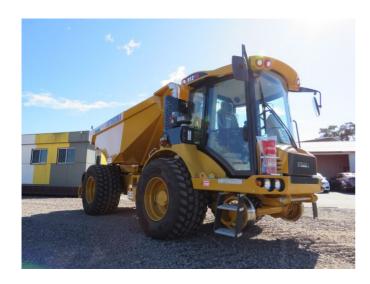

# **HYDREMA | 912GS-RAIL POA**

MODEL

912GS-RAIL

YEAR

2024

**ENGINE HOURS** 

NEW

**TYPE** 

Dump Truck

#### **FEATURES**

Brand new G series model with upgraded cooling system, enhanced interior and angle sensor and tip alarm (for unsafe tipping). Available in Cummins Tier 2 (non AdBlue) or Tier 5

- HYDREMA 912GS-RAIL DUMP TRUCK
   FACTORY MOUNTED RAIL WHEEL SYSTEM,
- OPERATIONAL BOTH ON & OFF RAIL (STD GAUGE ONLY)

  EASY REMOVAL OF THE RAIL WHEEL GEAR FOR STANDARD EARTHMOVING DUTIES
- 5.6M3 HIGH TENSILE STEEL TRAY BODY WITH 10 TONNE CARRYING CAPACITY
- CONSTANT 4WD WITH LSD FRONT DIFF & HYDRAULIC ACTIVATED 100% DIFF LOCK ON REAR
- MULTITIP COMPACT SWIVEL TIP SYSTEM FOR DUMPING WITHIN A 180deg AREA
- COMPACT DESIGN FOR SUPERB OFF-ROAD CAPABILITY

### COMMENTS

Hydrema's 912GS-RAIL combines all the best features and performance from the popular compact dump truck and adds a factory designed & built rail system for high performance both on &